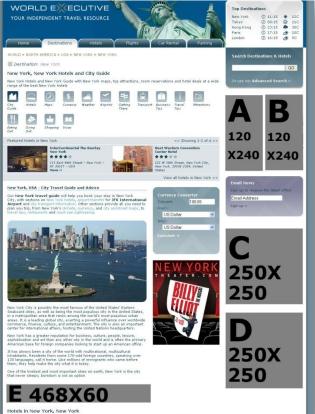

## **Banner Adverts**

We offer five primary banner placements per page spread across four target areas: city, country, guide section (e.g. all Maps or all Shopping pages), or run-ofsite.

This includes banner, large square and mini-skyscraper spaces.

# **Banner Adverts**

## City-wide\*

|              | A/B Mini-Skyscraper<br>120x240 | C Large Square<br>250x250 | D Large Square<br>250x250 | E Banner<br>468X60 |
|--------------|--------------------------------|---------------------------|---------------------------|--------------------|
| One Month    | \$500                          | \$500                     | \$400                     | \$300              |
| Two Months   | \$900                          | \$900                     | \$750                     | \$550              |
| Three Months | \$1,300                        | \$1,300                   | \$1050                    | \$800              |

## Country or Guide (e.g. all Maps or all Shopping pages)

|              | A/B Mini-Skyscraper<br>120x240 | C Large Square<br>250x250 | D Large Square<br>250x250 | E Banner<br>468X60 |
|--------------|--------------------------------|---------------------------|---------------------------|--------------------|
| One Month    | \$1,300                        | \$1,300                   | \$1,050                   | \$800              |
| Two Months   | \$2,500                        | \$2,500                   | \$2,000                   | \$1,500            |
| Three Months | \$3,700                        | \$3,700                   | \$2,950                   | \$2,300            |

#### Run-of-Site

|              | A/B Mini-Skyscraper<br>120x240 | C Large Square<br>250x250 | D Large Square<br>250x250 | E Banner<br>468X60 |
|--------------|--------------------------------|---------------------------|---------------------------|--------------------|
| One Month    | \$5,000                        | \$5,000                   | \$4,000                   | \$3,000            |
| Two Months   | \$9,000                        | \$9,000                   | \$7,200                   | \$5,500            |
| Three Months | \$12,000                       | \$12,000                  | \$9,600                   | \$7,200            |